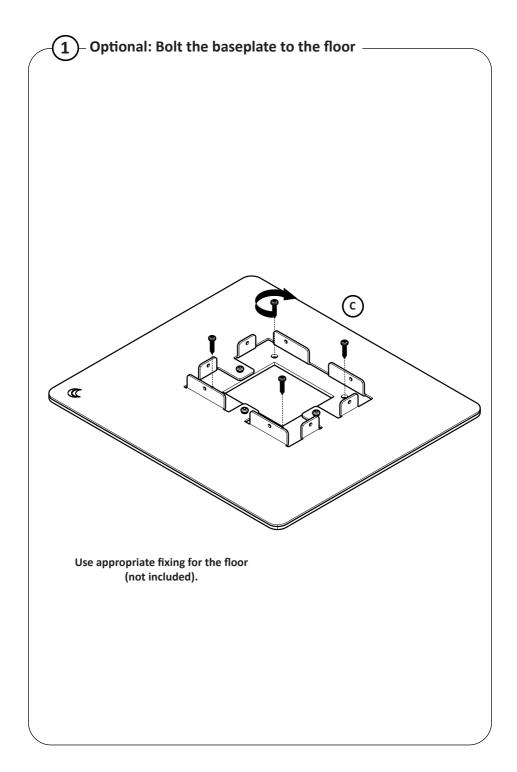

## 

This product is designed to be either freestanding or bolted to the floor.

This product is stable, when it is freestanding and placed on a flat and level installation location.

If this product is subjected to push force of more than 9kg for any direction, it is recommended that it be bolted to the floor.

It is the responsibility of the installer to use the appropriate floor fixings for the specific installation location. Please follow the fixing suppliers recommendations for installation. The fixings should be thread size M8 with steel grade 8.8 or better (min. yield strength of 600 N/mm2).