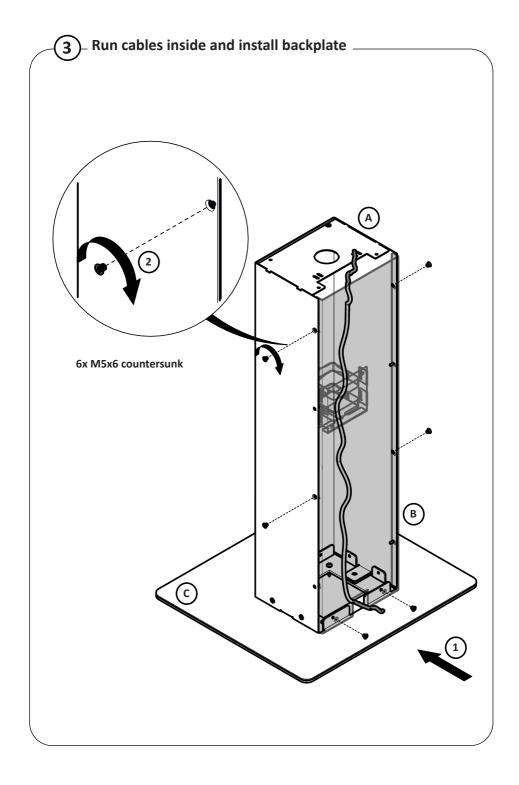

laced on a flat and level installation location.

If this product is subjected to push force of more than 9kg for any direction, it is recommended that it be bolted to the floor.

It is the responsibility of the installer to use the appropriate floor fixings for the specific installation location. Please follow the fixing suppliers recommendations for installation. The fixings should be thread size M8 with steel grade 8.8 or better (min. yield strength of 600 N/mm2).

This product is intended for indoor use only.

If these installation instructions are not followed correctly, it could lead to product failure and potential personal injury.

Ergonomic Solutions/SpacePole cannot be held responsible for any failure or injury, if the installation instructions are not followed correctly.