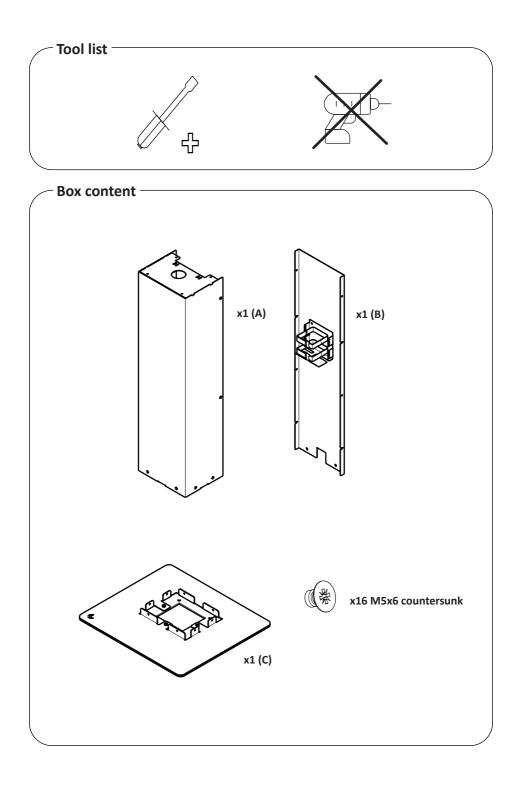

It is the responsibility of the installer to use the appropriate floor fixings for the specific installation location. Please follow the fixing suppliers recommendations for installation. The fixings should be thread size M8 with steel grade 8.8 or better (min. yield strength of 600 N/mm2).