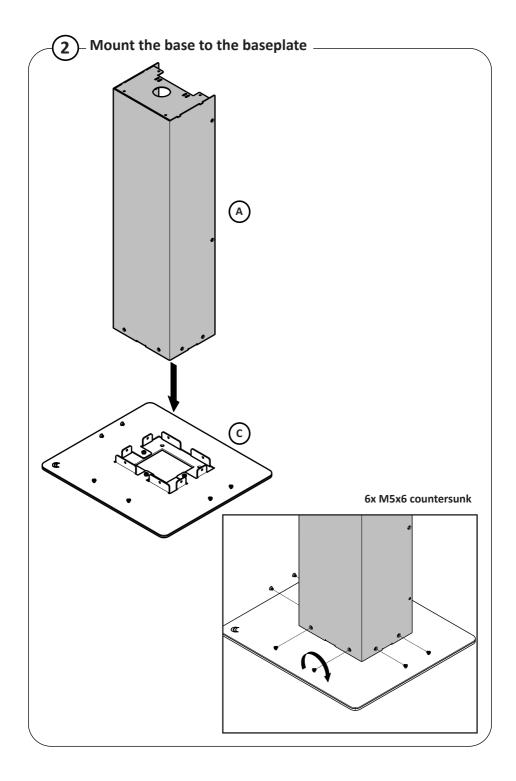

It is the responsibility of the installer to use the appropriate floor fixings for the specific installation location. Please follow the fixing suppliers recommendations for installation. The fixings should be thread size M8 with steel grade 8.8 or better (min. yield strength of 600 N/mm2).